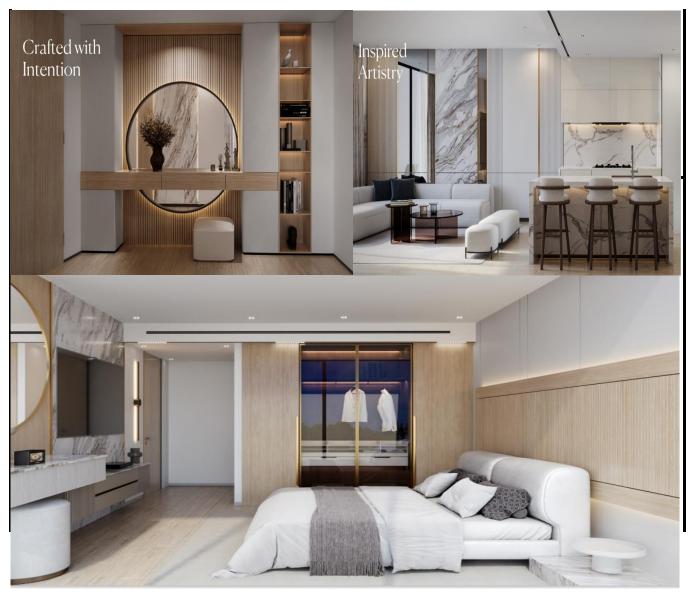

## **Selection Description**

| Floor          | Unit Number   | Unit Type                | Unit Area            | Balcony | Total area   |
|----------------|---------------|--------------------------|----------------------|---------|--------------|
| 11             | BPHA-1106     | 1 Bedroom Royal<br>Suite | 678.66               | 234.65  | 913.32       |
| View           | Selling Price | Discount%                | Discounted Price AED |         |              |
| COMMUNITY PARK | 1,659,999.00  |                          | 1,410,999.00         |         | 99.00        |
| Due            |               | escription               | %                    |         | Amount (AED) |