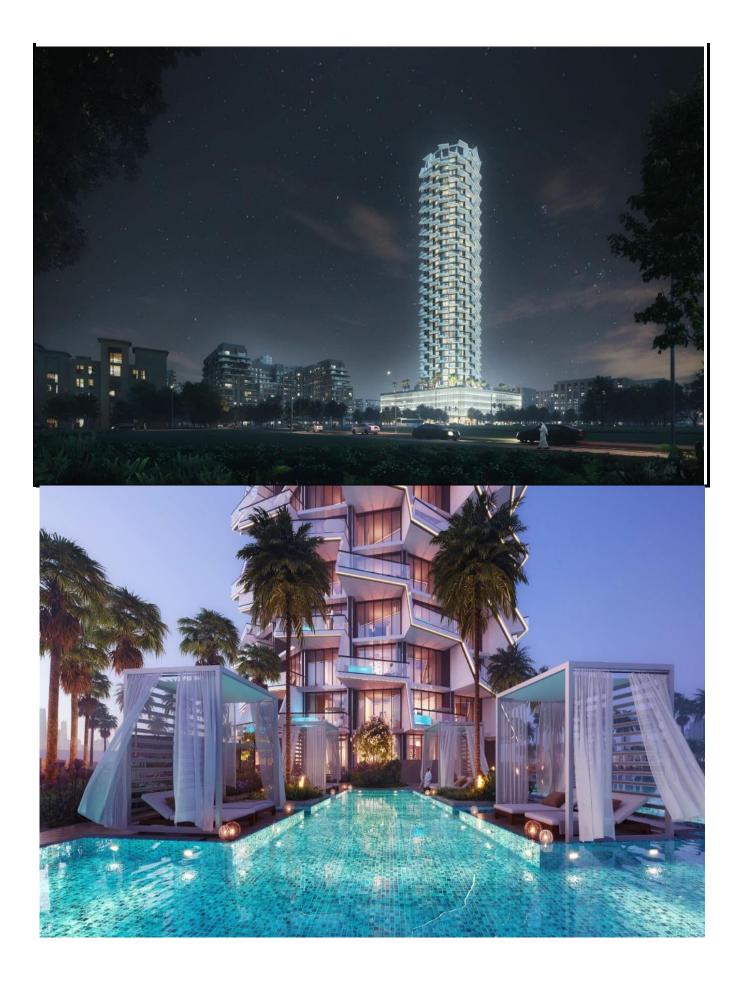

## PHANTOM RESIDENCES

**BY BINGHATTI** 







## **Selection Description**

| Floor          | Unit Number   | Unit Type                | Unit Area            | Balcony | Total area   |
|----------------|---------------|--------------------------|----------------------|---------|--------------|
| 11             | BPHA-1106     | 1 Bedroom Royal<br>Suite | 678.66               | 234.65  | 913.32       |
| View           | Selling Price | Discount%                | Discounted Price AED |         |              |
| COMMUNITY PARK | 1,659,999.00  |                          | 1,410,999.00         |         | 99.00        |
| Due            |               | escription               | %                    |         | Amount (AED) |

|                   |  | Oqood Fee                                  |              | 5,000.00  |
|-----