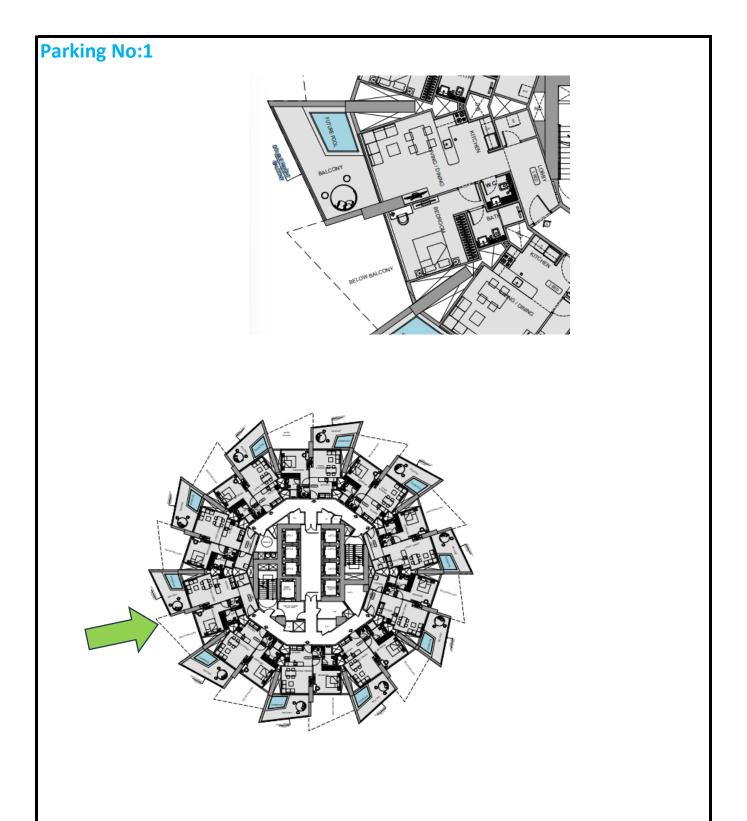

## **Selection Description**

| Floor          | Unit Number   | Unit Type                | Unit Area            | Balcony | Total area   |
|----------------|---------------|--------------------------|----------------------|---------|--------------|
| 11             | BPHA-1106     | 1 Bedroom Royal<br>Suite | 678.66               | 234.65  | 913.32       |
| View           | Selling Price | Discount%                | Discounted Price AED |         |              |
| COMMUNITY PARK | 1,659,999.00  |                          | 1,410,999.00         |         | 99.00        |
| Due            |               | escription               | %                    |         | Amount (AED) |