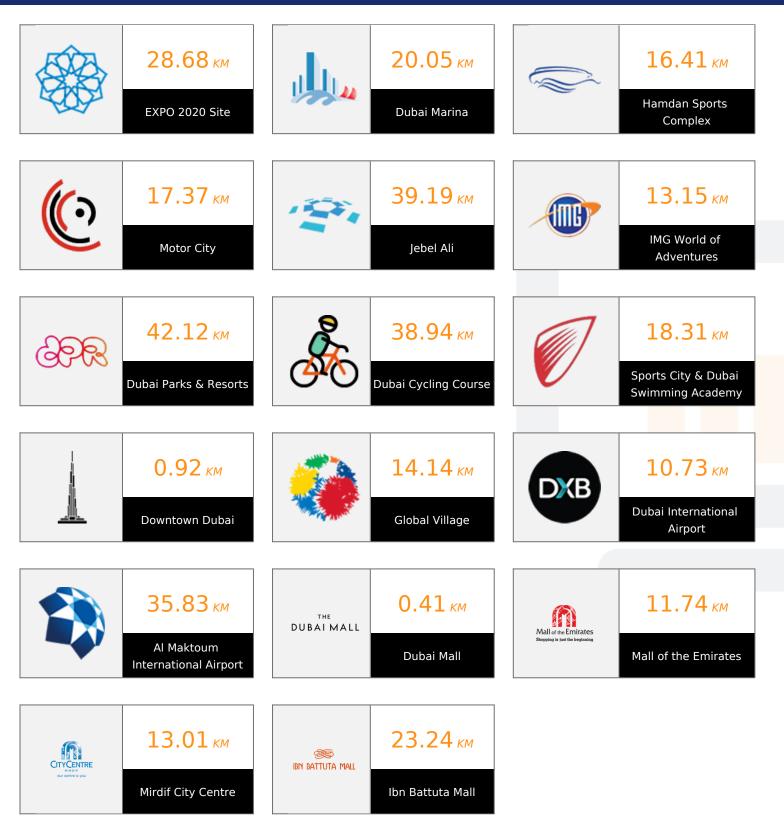

The complex is situated along Sheikh Zayed Road, across from Al Wasl locality on the Northwest. It is bounded to the South by Business Bay and to the Northeast by Financial Centre Road, which separates it from Zabeel 2 and Trade Center 2. It is connected to the Dubai Metro via the Burj Khalifa/Dubai Mall Metro Station. The First Interchange, which is in its last phases of construction, will guarantee the free flow of traffic to and from the area.